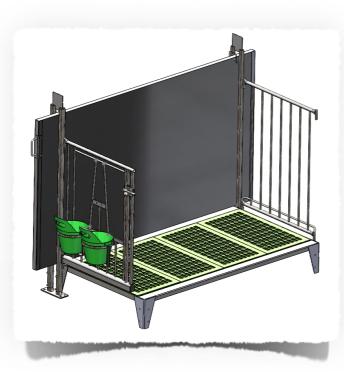

### Best Care for Calves

Our East Rock Raised Calf Pens are perfect for hot and tropical areas that need a lot of ventilation. The slatted floor is raised and modular, which makes it possible to use a manure flush system and increase airflow. These pens are designed for easy cleaning, with slatted floors and PVC walls that can be installed and removed with ease for thorough cleaning and disinfecting.

## RAISED CALF ZONE

#### **FEATURES & BENEFITS**

- Effective draft control in cooler climates
- Holes large enough to allow for good drainage and easy cleaning
- Pen-to-Pen isolation for healthier and safer calves
- Easy to install with structural wall or standalone rows
- Removable PVC walls and back gates for quick and simple cleaning
- Customizable to meet different wall length, back wall and bucket & bottle choices