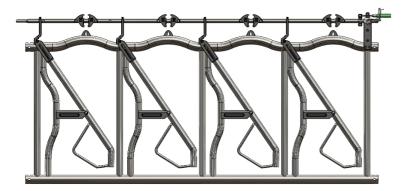

We're excited to introduce our top-of-the-line **East Rock Rainbow Headlock**, designed with cow comfort as our absolute priority. Its unique design features a wide top opening and curved rail to reduce contact with the mature cow's head, ensuring maximum comfort. With an impressive 18.5"/470mm curved opening and standard self-lock capabilities, this headlock is the ideal solution for all your needs.

## **FEATURES AND BENEFITS**

- 18.5"/470MM opening across the top
- · Curved top rail make the largest opening
- · Easy mount hardware ensure the fast installation
- Hot dip galvanized after welding for increased durability
- Noise reducing hardware for all the East Rock Headlocks
- · Optional from one opening to nine openings