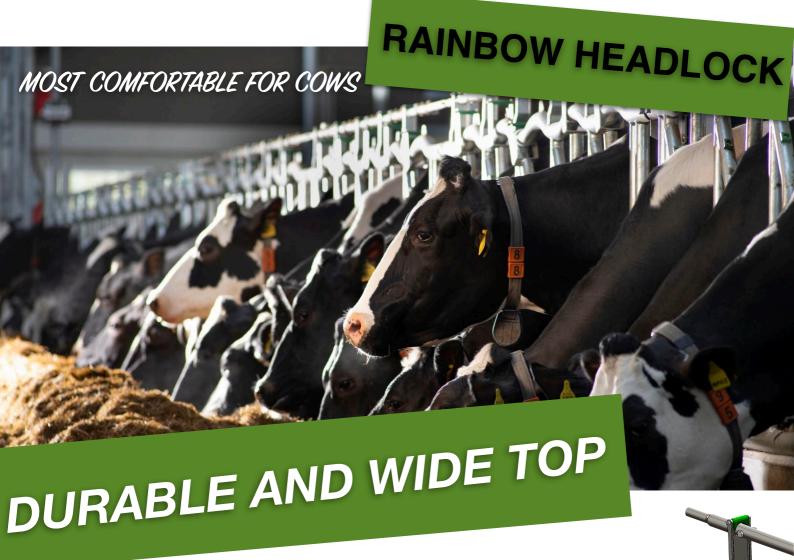

We're excited to introduce our top-of-the-line **East Rock Rainbow Headlock**, designed with cow comfort as our absolute priority. Its unique design features a wide top opening and curved rail to reduce contact with the mature cow's head, ensuring maximum comfort. With an impressive 18.5"/470mm curved opening and standard self-lock capabilities, this headlock is the ideal solution for all your needs.